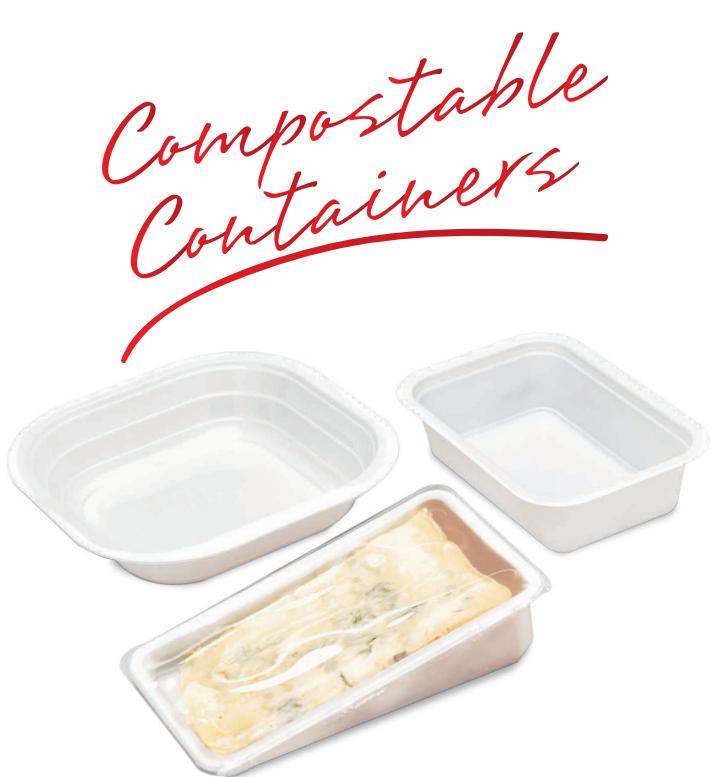

## THE CUKI PROFESSIONAL SOLUTION

To meet these requirements and with the aim of paying particular attention to environmental protection, Cuki Professional has developed a new type of compostable material based on Polylactic Acid (PLA) developed on the basis of a specific process of compounding granules obtained from products of natural origin. Cuki Professional has therefore launched a line of certified compostable trays, ideal for flow-pack and heat-sealing packaging systems in a protective atmosphere and suitable for the processes of hot filling, pasteurisation and heating in the microwave.

Made of compostable material based on Polylactic Acid (PLA)

100% Compostable: EN 13432 Compostability Certification

Authorised by the Italian Composting Consortium (C.I.C.) to use compostable logo

High heat resistance in traditional and microwave ovens

Suitable for use in microwave ovens

Barrier effect superior to PET containers

Flow-pack, heat-sealing, hot-filling, pasteurisation and heating in a microwave oven