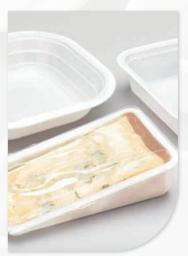

## THE CUKI PROFESSIONAL SOLUTION

To meet these requirements and with the aim of paying particular attention to environmental protection, Cuki Professional has developed a new type of compostable material based on Polylactic Acid (PLA) developed on the basis of a specific process of compounding granules obtained from products of natural origin. Cuki Professional has therefore launched a line of certified compostable trays, ideal for flow-pack and heat-sealing packaging systems in a protective atmosphere and suitable for the processes of hot filling, pasteurisation and heating in the microwave.

Suitable for use in microwave ovens

Barrier effect superior to PET containers

Flow-pack, heat-sealing, hot-filling, pasteurisation and heating in a microwave oven